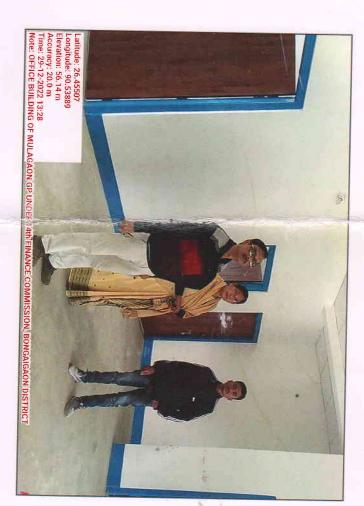

#### 1.7. Documentation of work progress and completion

| Photographs-hoste<br>Council website<br>Yes/No | ed in District / HOD/    | Video<br>hosted in<br>District/ | Whether geotagging is done and hosted in District/ HOD/ |                                         |  |
|------------------------------------------------|--------------------------|---------------------------------|---------------------------------------------------------|-----------------------------------------|--|
| Before the work                                | During the work progress | Upon completion                 | HOD/<br>Autonomous<br>Council<br>website<br>Yes/No      | Autonomous Council<br>website<br>Yes/No |  |
| yes                                            | yes                      | yes                             | No                                                      | Yes                                     |  |