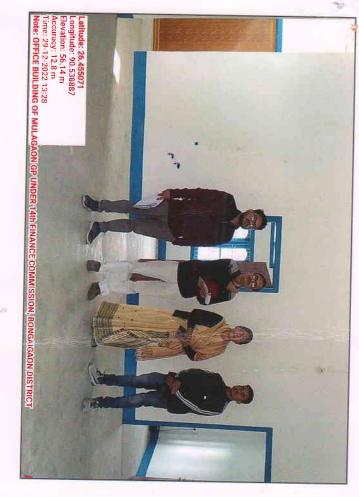

#### 1.7. Documentation of work progress and completion

| Photographs-hoste<br>Council website<br>Yes/No | ed in District / HOD/    | Video<br>hosted in<br>District/ | Whether geotagging is done and hosted in District/ HOD/ |                                         |  |
|------------------------------------------------|--------------------------|---------------------------------|---------------------------------------------------------|-----------------------------------------|--|
| Before the work                                | During the work progress | Upon completion                 | HOD/<br>Autonomous<br>Council<br>website<br>Yes/No      | Autonomous Council<br>website<br>Yes/No |  |
| yes                                            | yes                      | yes                             | No                                                      | Yes                                     |  |