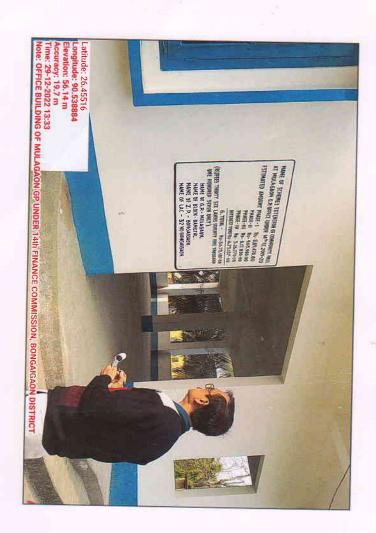

#### 1.7. Documentation of work progress and completion

| Photographs-hoste<br>Council website<br>Yes/No | ed in District / HOD/    | Video<br>hosted in<br>District/ | Whether geotagging is done and hosted in District/ HOD/ |                                         |  |
|------------------------------------------------|--------------------------|---------------------------------|---------------------------------------------------------|-----------------------------------------|--|
| Before the work                                | During the work progress | Upon completion                 | HOD/<br>Autonomous<br>Council<br>website<br>Yes/No      | Autonomous Council<br>website<br>Yes/No |  |
| yes                                            | yes                      | yes                             | No                                                      | Yes                                     |  |