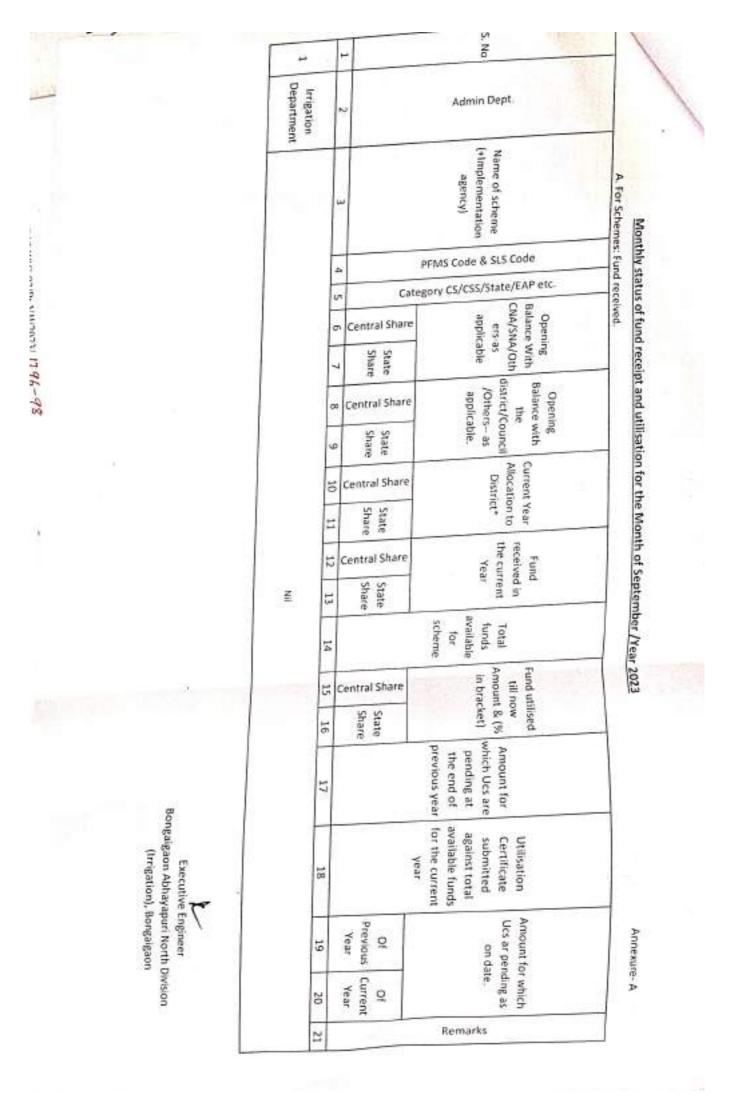

# Monthly Status of Fund receipt and utilization for the Month of September 2023